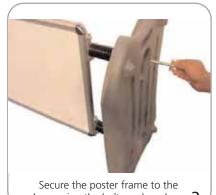

Set-up

the plug on top unscrews so that it is easy to fill with sand and water

7

all four of the edges should open 5