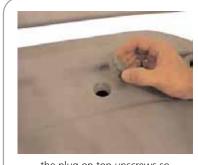

Set-up

the plug on top unscrews so that it is easy to fill with sand and water

7

all four of the edges should open 5