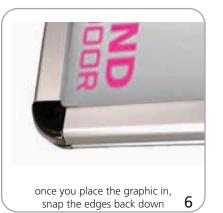

Set-up

the plug on top unscrews so that it is easy to fill with sand and water

7

all four of the edges should open 5