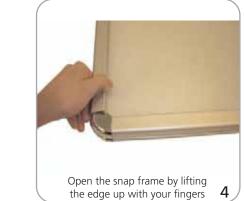

Set-up

the plug on top unscrews so that it is easy to fill with sand and water

7

all four of the edges should open 5