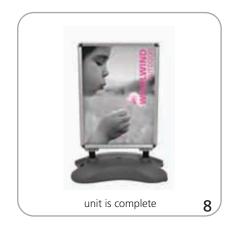

#### SSwhirl

Whirlwind is a heavy-duty double-sided wing sign for displaying indoor or outdoor graphics. The unit has a wheeled, compact moulded base that can be filled with water or sand. The snap frame poster holders make changing your message quick and easy.