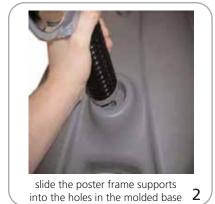

Set-up

the plug on top unscrews so that it is easy to fill with sand and water

7

all four of the edges should open 5