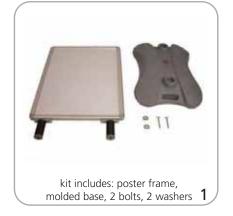

#### SSwhirl

Whirlwind is a heavy-duty double-sided wing sign for displaying indoor or outdoor graphics. The unit has a wheeled, compact moulded base that can be filled with water or sand. The snap frame poster holders make changing your message quick and easy.

## features and benefits

- Single or double-sided
- Quick and easy graphic changes Dual-spring design flexes to withstand wind gusts
- Compact durable base can be filled with water or sand for extra stability
- Integrated wheel set
- Front loading snap frames constructed from
- aluminum and powder coated steel
- Padded base prevents wear and tear