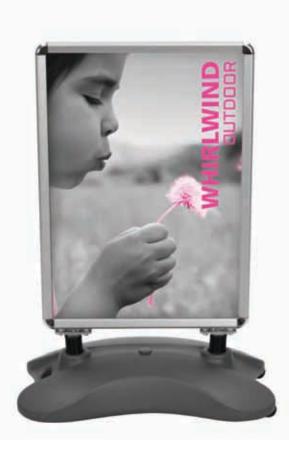

#### SSwhirl

Whirlwind is a heavy-duty double-sided wing sign for displaying indoor or outdoor graphics. The unit has a wheeled, compact moulded base that can be filled with water or sand. The snap frame poster holders make changing your message quick and easy.

## features and benefits

- Single or double-sided
- Quick and easy graphic changes Dual-spring design flexes to withstand wind gusts
- Compact durable base can be filled with water or sand for extra stability
- Integrated wheel set
- Front loading snap frames constructed from
- aluminum and powder coated steel
- Padded base prevents wear and tear