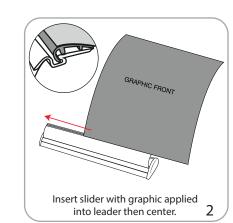

6

Graphic to Base Attachment

Pull out plastic end caps, unsnap

top rail and remove slider from rail. 1

6 Leveling feet located under unit.