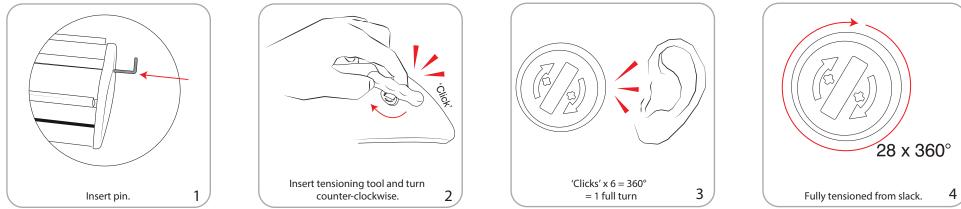

Graphic tension may be re-applied or added. See visual instructions.

Lumina 2

LED Spot

Set-up

Graphic to Top Rail Attachment

x2

Gently lean the unit back, pulling the graphic up by the top rail and 5 secure onto top pole.

## Tensioning Graphic