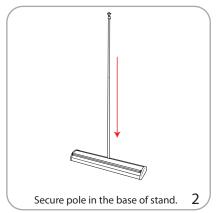

6

Graphic to Base Attachment

Pull out plastic end caps, unsnap

top rail and remove slider from rail. 1

6 Leveling feet located under unit.