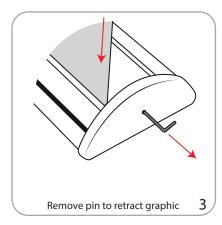

## dimensions:

22.0

| Hardware                                                                                                                                                                                                                                                                 | Shipping                                                                                                                                                                                 |
|--------------------------------------------------------------------------------------------------------------------------------------------------------------------------------------------------------------------------------------------------------------------------|------------------------------------------------------------------------------------------------------------------------------------------------------------------------------------------|
| Assembled unit:<br>600mm: 26"w x 69"-85.75"h x 7.87" w<br>800mm: 33.75"w x 62.75" - 85.75"h x 7.87"d<br>850mm : 35.5"w x 62.75" - 85.75"h x 7.87"d<br>920mm: 38.58"w x 62.75" - 85.75"h x 7.87"d<br>1200mm : 49.5"w x 62.75"-85.75" h x 7.87"d                           | Shipping dimensions - ships in one box<br>600mm : 30"l x 10"h x 5"d<br>800mm: 37"l x 10"h x 5"d<br>850mm: 40"l x 10"h x 5"d<br>920mm: 42"l x 10"h x 5"d<br>1200mm : 53"l x 10"x 5 "d     |
| Base dimensions:<br>600mm: 26"w x 3.5"h x 7.87"d<br>800mm: 33.75"w x 3.5"h x 7.87"d<br>850mm: 35.5"w x 3.5"h x 7.87"d<br>920mm: 38.58"w x 3.5"h x 7.87" d<br>1200mm : 49.5"w x 3.5"h x 7.87"d                                                                            | Approximate shipping weight (w/o<br>graphics):<br>600mm: 9lbs / 4.08kgs<br>800mm: 11 lbs / 4.98 kgs<br>850mm: 12 lbs / 5.44 kgs<br>920mm: 12 lbs / 5.44 kgs<br>1200mm: 16 lbs / 7.36 kgs |
| Graphic                                                                                                                                                                                                                                                                  | additional information:                                                                                                                                                                  |
| Refer to related graphic template for more information                                                                                                                                                                                                                   | Graphic materials: premium lay-flat fabric,<br>economy low-curl vinyl<br>Stand-off rectangle counter top is<br>available in black thermoform only                                        |
| WARNING : Always attach graphic to base<br>and top rail before removing the locking<br>pin. After fitting, the graphic should be left<br>for 24 hours before use to ensure the<br>adhesive bonds sufficiently. Opening the<br>base will invalidate the product warranty. | Stand-off literature rack is available<br>(L112-2 only)<br>Lumina 2 and LED Spot banner lighting<br>option available                                                                     |