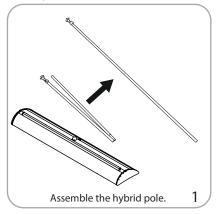

- Available in five widths

features and benefits:

- Hybrid bungee/ telescoping pole with toolless quick rail
- Accessory channel featured on top of unit (to add 1 year limited hardware warranty
- a literature pocket or arm table accessory)
- Anodized silver base only
- Quick slide graphic to leader attachment
- Graphic tensioner
- Supplied with carry bag with strap
- Adjustable feet on base
- against manufacturer defects