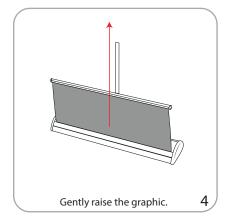

Graphic tension may be re-applied or added. See visual instructions.

Lumina 2

LED Spot

Set-up

Graphic to Top Rail Attachment

x2

Gently lean the unit back, pulling the graphic up by the top rail and 5 secure onto top pole.