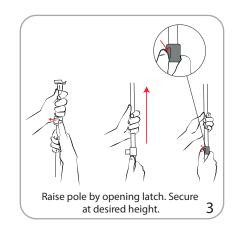

Graphic tension may be re-applied or added. See visual instructions.

Lumina 2

LED Spot

Set-up

Graphic to Top Rail Attachment

x2

Gently lean the unit back, pulling the graphic up by the top rail and 5 secure onto top pole.