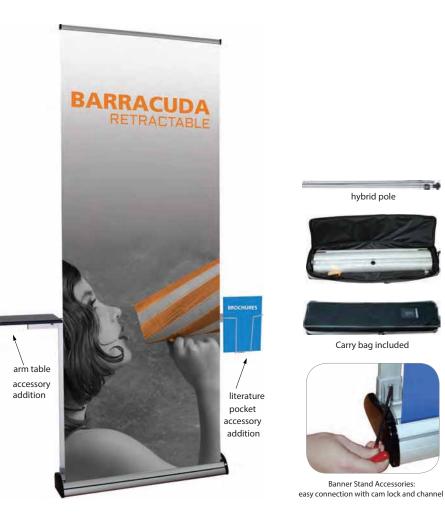

## Barracuda

BSbarr920-S-1 BSbarr600-S-1 BSbarr800-S-1 BSbarr1200-S-1 BSbarr850-S-1

Stylish design and proven reliability makes the Barracuda a popular quality banner stand. The Barracuda is one of the most feature-rich single sided retractable banner stands available and has been specially designed for maximum convenience and ease of use.

- Available in five widths

features and benefits:

- Hybrid bungee/ telescoping pole with toolless quick rail
- Accessory channel featured on top of unit (to add 1 year limited hardware warranty
- a literature pocket or arm table accessory)
- Anodized silver base only
- Quick slide graphic to leader attachment
- Graphic tensioner
- Supplied with carry bag with strap
- Adjustable feet on base
- against manufacturer defects