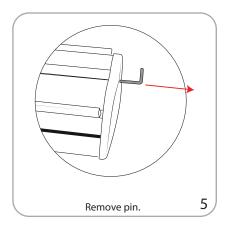

Graphic tension may be re-applied or added. See visual instructions.

Lumina 2

LED Spot

Set-up

Graphic to Top Rail Attachment

x2

Gently lean the unit back, pulling the graphic up by the top rail and 5 secure onto top pole.

## Tensioning Graphic