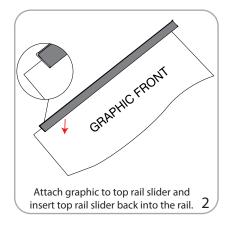

Graphic tension may be re-applied or added. See visual instructions.

Lumina 2

LED Spot

Set-up

Graphic to Top Rail Attachment

x2

Gently lean the unit back, pulling the graphic up by the top rail and 5 secure onto top pole.