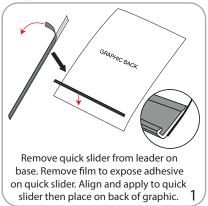

## Barracuda

BSbarr920-S-1 BSbarr600-S-1 BSbarr800-S-1 BSbarr1200-S-1 BSbarr850-S-1

Stylish design and proven reliability makes the Barracuda a popular quality banner stand. The Barracuda is one of the most feature-rich single sided retractable banner stands available and has been specially designed for maximum convenience and ease of use.

- Available in five widths

features and benefits:

- Hybrid bungee/ telescoping pole with toolless quick rail
- Accessory channel featured on top of unit (to add 1 year limited hardware warranty
- a literature pocket or arm table accessory)
- Anodized silver base only
- Quick slide graphic to leader attachment
- Graphic tensioner
- Supplied with carry bag with strap
- Adjustable feet on base
- against manufacturer defects