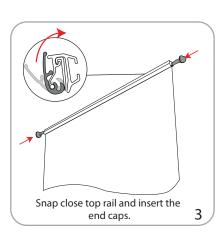

6

Graphic to Base Attachment

Pull out plastic end caps, unsnap

top rail and remove slider from rail. 1

6 Leveling feet located under unit.